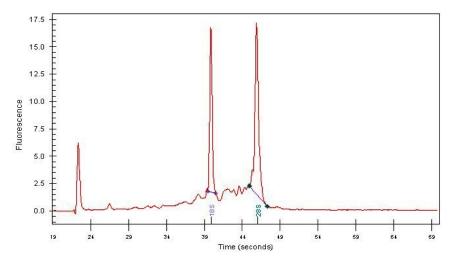

Tumor Hypo/Acellular

Stroma:

Tumor Hypercellular 5%

Stroma:

Necrosis: 0%

Pathology Verification

notes from H&E review:

**Bioanalyzer Ratio** 

(28S/18S):

5%

Tumor Stroma (Hypo/Acellular): Fibrosis

1.36

OriGene Technologies, Inc.

9620 Medical Center Drive, Ste 200 Rockville, MD 20850, US Phone: +1-888-267-4436 https://www.origene.com techsupport@origene.com EU: info-de@origene.com CN: techsupport@origene.cn

## **Product images:**

4x Image

20x Image

RNA Gel Image

RNA Electropherogram Image

RNA RT-PCR Image