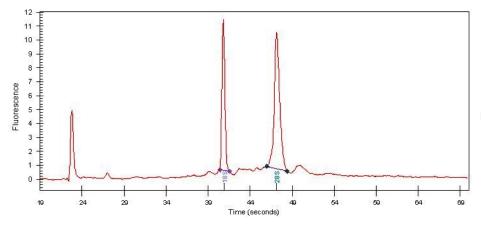

notes from H&E review:

**Bioanalyzer Ratio** 

(28S/18S):

5%

5%

Tumor Stroma (Cellular): Desmoplastic reaction; Tumor Stroma (Hypo/Acellular): Fibrosis

1.45

OriGene Technologies, Inc. 9620 Medical Center Drive, Ste 200

## **Product images:**

4x Image

20x Image

RNA Gel Image

RNA Electropherogram Image

RNA RT-PCR Image