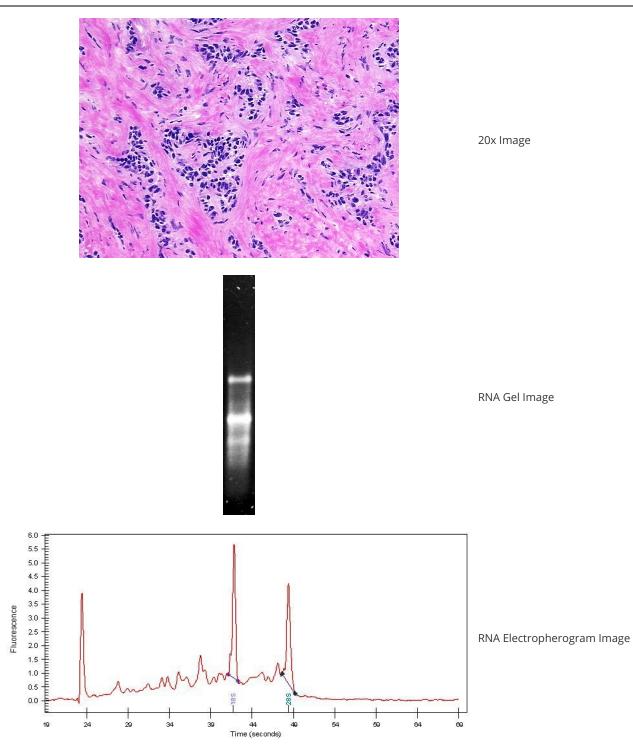

### Tissue Total RNA, Pancreas – CR561842

This product is to be used for laboratory only. Not for diagnostic or therapeutic use. ©2023 OriGene Technologies, Inc., 9620 Medical Center Drive, Ste 200, Rockville, MD 20850, US

## **Product data:**

| Product Type:                                      | Total RNA                       |
|----------------------------------------------------|---------------------------------|
| Disease State:                                     | Cancer                          |
| Diagnosis Category:                                | Carcinoid/Neuroendocrine Tumors |
| Tissue:                                            | Pancreas                        |
| Frozen Sample ID:                                  | FR0002E465                      |
| Case ID:                                           | CU0000011472                    |
| Prep:                                              | 1                               |
| Vial ID:                                           | RN00001EB0                      |
| Tissue of Origin:                                  | Pancreas                        |
| Site of Finding:                                   | Pancreas                        |
| Appearance:                                        | Tumor                           |
| Sample Diagnosis (from<br>Pathology Verification): | Tumor of pancreas, Islet cell   |
| Normal:                                            | 5%                              |
| Lesional:                                          | 0%                              |
| Tumor:                                             | 45%                             |
| Tumor Hypo/Acellular<br>Stroma:                    | 0%                              |
| Tumor Hypercellular<br>Stroma:                     | 50%                             |
| Necrosis:                                          | 0%                              |
| Pathology Verification<br>notes from H&E review:   | tumor stroma: 100% fibrosis     |
| Bioanalyzer Ratio<br>(28S/18S):                    | 0.76                            |