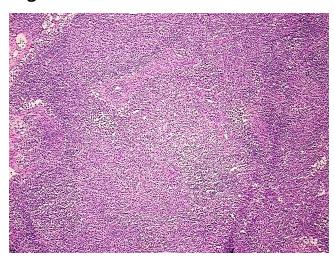

RN000016C8 Vial ID:

Tissue of Origin: Lymphoid tissue

Site of Finding: Lymph node

Appearance: Tumor

Sample Diagnosis (from Lymphoma, follicular

Pathology Verification):

Normal: 2%

Lesional: 0%

98% Tumor:

0% Tumor Hypo/Acellular

Stroma:

Tumor Hypercellular

Stroma:

0% **Necrosis:** 

**Bioanalyzer Ratio** 

(28S/18S):

## **Product images:**

4x Image

20x Image

RNA Gel Image

RNA Electropherogram Image

RNA RT-PCR Image