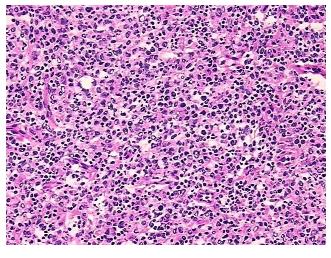

RN000016C8 Vial ID:

Tissue of Origin: Lymphoid tissue

Site of Finding: Lymph node

Appearance: Tumor

Sample Diagnosis (from Lymphoma, follicular

Pathology Verification):

Normal: 2%

Lesional: 0%

98% Tumor:

0% Tumor Hypo/Acellular

Stroma:

Tumor Hypercellular

Stroma:

0% **Necrosis:** 

**Bioanalyzer Ratio** 

(28S/18S):

## **Product images:**

4x Image

20x Image

RNA Gel Image

RNA Electropherogram Image

RNA RT-PCR Image