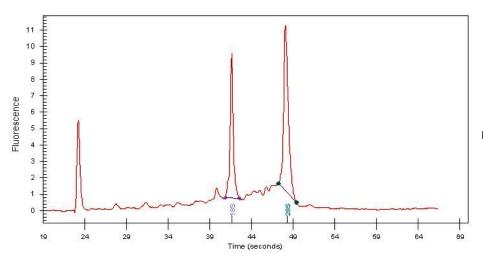

98% Tumor:

0% Tumor Hypo/Acellular

Stroma:

Tumor Hypercellular

Stroma:

0% **Necrosis:** 

**Bioanalyzer Ratio** 

(28S/18S):

**CASE Diagnosis (from** Lymphoma, follicular

1.42

0%

medical center path

report):

42 Age:

OriGene Technologies, Inc. 9620 Medical Center Drive, Ste 200

CN: techsupport@origene.cn

## **Product images:**

4x Image

20x Image

RNA Gel Image

RNA Electropherogram Image

RNA RT-PCR Image