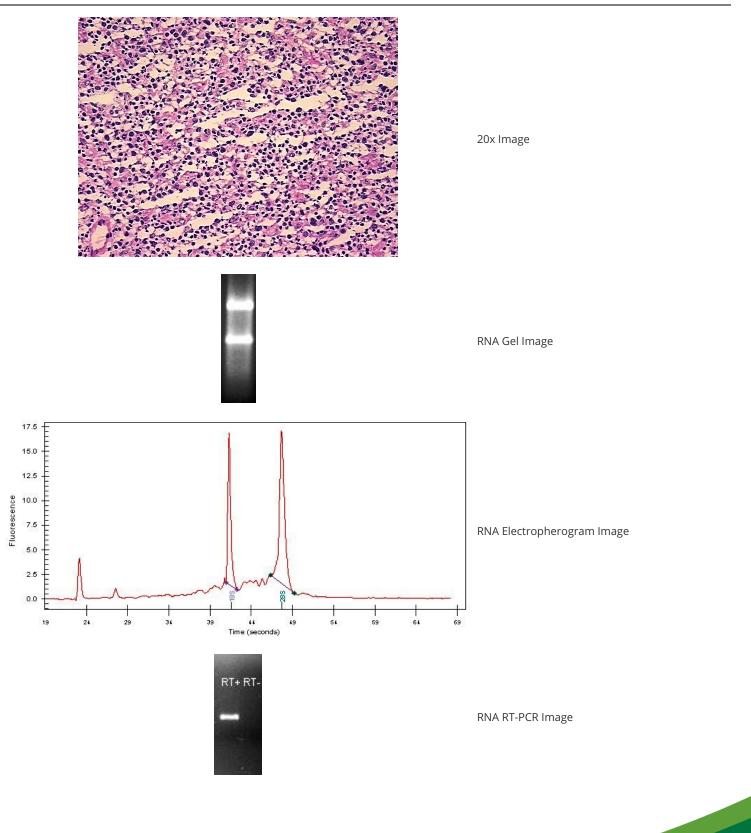

#### **Product data:**

| Product Type:                                           | Total RNA                       |
|---------------------------------------------------------|---------------------------------|
| Disease State:                                          | Cancer                          |
| Diagnosis Category:                                     | Lymphoma                        |
| Tissue:                                                 | Lymphoid tissue                 |
| Frozen Sample ID:                                       | FR0002E9FB                      |
| Case ID:                                                | CU0000011519                    |
| Prep:                                                   | 1                               |
| Vial ID:                                                | RN000016E6                      |
| Tissue of Origin:                                       | Lymphoid tissue                 |
| Site of Finding:                                        | Lymph node                      |
| Appearance:                                             | Tumor                           |
| Sample Diagnosis (from<br>Pathology Verification):      | Lymphoma, large B-cell, diffuse |
| Normal:                                                 | 25%                             |
| Lesional:                                               | 0%                              |
| Tumor:                                                  | 70%                             |
| Tumor Hypo/Acellular<br>Stroma:                         | 0%                              |
| Tumor Hypercellular<br>Stroma:                          | 5%                              |
| Necrosis:                                               | 0%                              |
| Bioanalyzer Ratio<br>(28S/18S):                         | 1.52                            |
| CASE Diagnosis (from<br>medical center path<br>report): | Lymphoma, large B-cell, diffuse |
| Age:                                                    | 68                              |