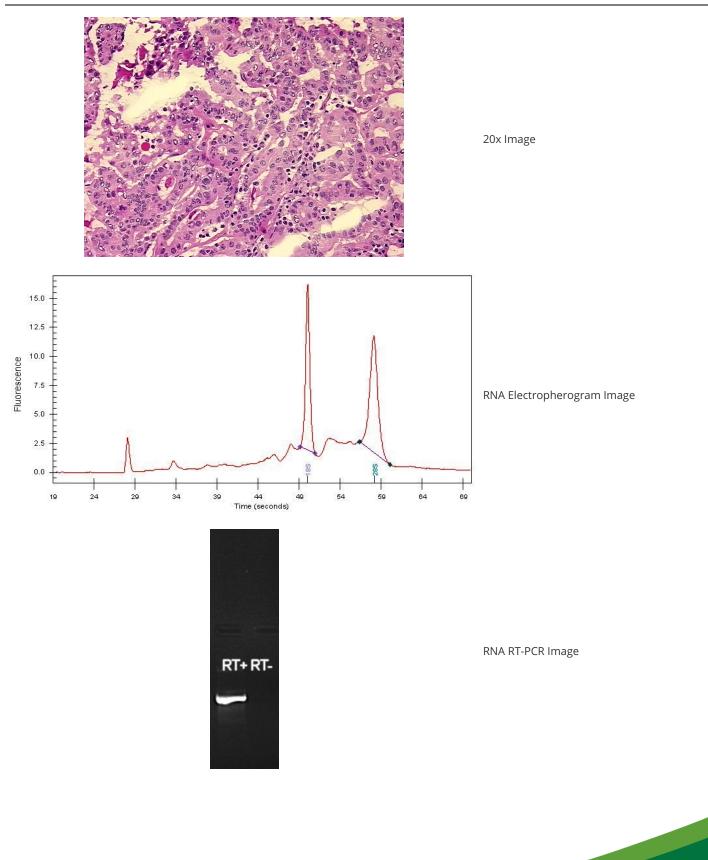

### **Product data:**

| Product Type:                                           | Total RNA                       |
|---------------------------------------------------------|---------------------------------|
| Disease State:                                          | Cancer                          |
| Diagnosis Category:                                     | Thyroid Cancer                  |
| Tissue:                                                 | Thyroid gland                   |
| Frozen Sample ID:                                       | FR000317CC                      |
| Case ID:                                                | CU0000011552                    |
| Prep:                                                   | 1                               |
| Vial ID:                                                | RN00002C1B                      |
| Tissue of Origin:                                       | Thyroid gland                   |
| Site of Finding:                                        | Thyroid gland                   |
| Appearance:                                             | Tumor                           |
| Sample Diagnosis (from<br>Pathology Verification):      | Carcinoma of thyroid, papillary |
| Normal:                                                 | 0%                              |
| Lesional:                                               | 0%                              |
| Tumor:                                                  | 90%                             |
| Tumor Hypo/Acellular<br>Stroma:                         | 0%                              |
| Tumor Hypercellular<br>Stroma:                          | 5%                              |
| Necrosis:                                               | 5%                              |
| Bioanalyzer Ratio<br>(28S/18S):                         | 1.15                            |
| CASE Diagnosis (from<br>medical center path<br>report): | Carcinoma of thyroid, papillary |
| Age:                                                    | 79                              |