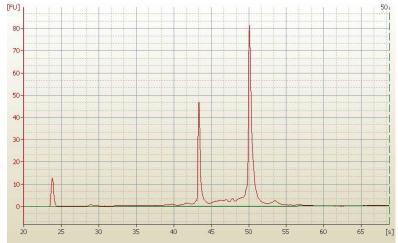

Tumor Hypo/Acellular 0%

Stroma:

Tumor Hypercellular 0%

Stroma:

0% **Necrosis:** 

**Bioanalyzer Ratio** 2.03

(28S/18S):

**CASE Diagnosis (from** Malignant melanoma, metastatic

## **Product images:**

4x Image

20x Image

RNA Electropherogram Image

RNA RT-PCR Image