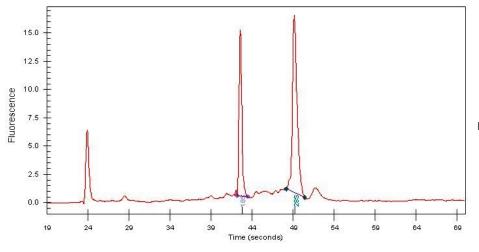

Stroma:

Tumor Hypercellular 5%

Stroma:

0% **Necrosis:** 

**Bioanalyzer Ratio** 1.6

(28S/18S):

**CASE Diagnosis (from** Carcinoma of testis, embryonal

0%

## **Product images:**

4x Image

20x Image

RNA Gel Image

RNA Electropherogram Image

RNA RT-PCR Image