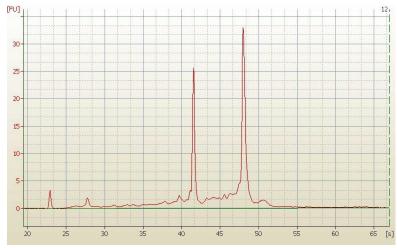

Tumor Hypo/Acellular 0%

Stroma:

Tumor Hypercellular 5%

Stroma:

0% **Necrosis:** 

**Bioanalyzer Ratio** 1.51

(28S/18S):

**CASE Diagnosis (from** Carcinoma of testis, embryonal

## **Product images:**

4x Image

20x Image

RNA Electropherogram Image

RNA RT-PCR Image