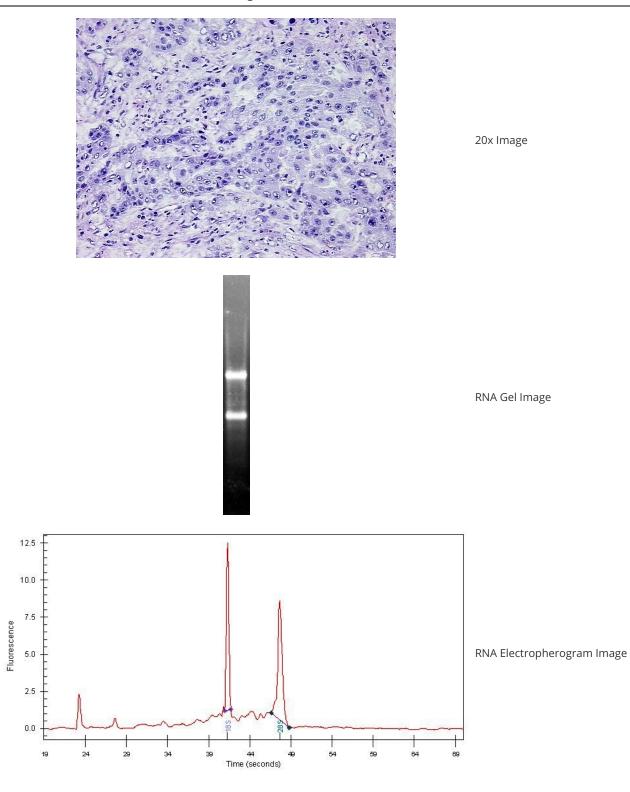

#### **Product data:**

| Product Type:                                           | Total RNA              |
|---------------------------------------------------------|------------------------|
| Disease State:                                          | Cancer                 |
| Diagnosis Category:                                     | Lung Cancer            |
| Tissue:                                                 | Lung                   |
| Frozen Sample ID:                                       | FR00033C08             |
| Case ID:                                                | CU0000012106           |
| Prep:                                                   | 1                      |
| Vial ID:                                                | RN00001F2E             |
| Tissue of Origin:                                       | Lung                   |
| Site of Finding:                                        | Lung                   |
| Appearance:                                             | Tumor                  |
| Sample Diagnosis (from<br>Pathology Verification):      | Adenocarcinoma of lung |
| Normal:                                                 | 0%                     |
| Lesional:                                               | 0%                     |
| Tumor:                                                  | 90%                    |
| Tumor Hypo/Acellular<br>Stroma:                         | 5%                     |
| Tumor Hypercellular<br>Stroma:                          | 5%                     |
| Necrosis:                                               | 0%                     |
| Bioanalyzer Ratio<br>(28S/18S):                         | 1.11                   |
| CASE Diagnosis (from<br>medical center path<br>report): | Adenocarcinoma of lung |
| Age:                                                    | 55                     |

## Product images:

4x Image

This product is to be used for laboratory only. Not for diagnostic or therapeutic use. ©2023 OriGene Technologies, Inc., 9620 Medical Center Drive, Ste 200, Rockville, MD 20850, US 