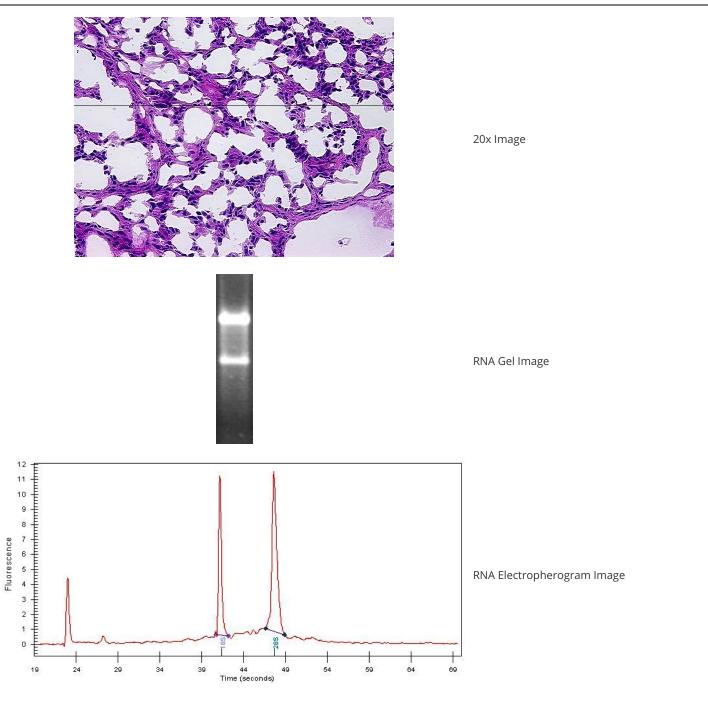

| Product Type:                                           | Total RNA                            |
|---------------------------------------------------------|--------------------------------------|
| Disease State:                                          | Cancer                               |
| Diagnosis Category:                                     | Breast Cancer                        |
| Tissue:                                                 | Breast                               |
| Frozen Sample ID:                                       | FR0002E7A6                           |
| Case ID:                                                | CU0000011502                         |
| Prep:                                                   | 1                                    |
| Vial ID:                                                | RN00001A5B                           |
| Tissue of Origin:                                       | Breast                               |
| Site of Finding:                                        | Brain                                |
| Appearance:                                             | Tumor                                |
| Sample Diagnosis (from<br>Pathology Verification):      | Adenocarcinoma of breast, metastatic |
| Normal:                                                 | 0%                                   |
| Lesional:                                               | 0%                                   |
| Tumor:                                                  | 95%                                  |
| Tumor Hypo/Acellular<br>Stroma:                         | 3%                                   |
| Tumor Hypercellular<br>Stroma:                          | 0%                                   |
| Necrosis:                                               | 2%                                   |
| Bioanalyzer Ratio<br>(28S/18S):                         | 1.47                                 |
| CASE Diagnosis (from<br>medical center path<br>report): | Adenocarcinoma of breast, metastatic |
| Age:                                                    | 46                                   |