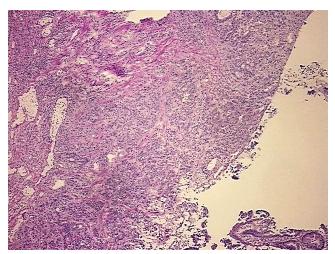

## **Product images:**

4x Image

This product is to be used for laboratory only. Not for diagnostic or therapeutic use. ©2023 OriGene Technologies, Inc., 9620 Medical Center Drive, Ste 200, Rockville, MD 20850, US 

| Product Type:                                      | Total RNA                                                                         |
|----------------------------------------------------|-----------------------------------------------------------------------------------|
| Disease State:                                     | Cancer                                                                            |
| Diagnosis Category:                                | Stomach Cancer                                                                    |
| Tissue:                                            | Stomach                                                                           |
| Frozen Sample ID:                                  | FR000338A3                                                                        |
| Case ID:                                           | CU0000012088                                                                      |
| Prep:                                              | 1                                                                                 |
| Vial ID:                                           | RN00002449                                                                        |
| Tissue of Origin:                                  | Stomach                                                                           |
| Site of Finding:                                   | Stomach                                                                           |
| Appearance:                                        | Tumor                                                                             |
| Sample Diagnosis (from<br>Pathology Verification): | Adenocarcinoma of stomach                                                         |
| Normal:                                            | 15%                                                                               |
| Lesional:                                          | 0%                                                                                |
| Tumor:                                             | 80%                                                                               |
| Tumor Hypo/Acellular<br>Stroma:                    | 5%                                                                                |
| Tumor Hypercellular<br>Stroma:                     | 0%                                                                                |
| Necrosis:                                          | 0%                                                                                |
| Pathology Verification<br>notes from H&E review:   | Tumor Stroma (Cellular): Desmoplastic reaction; Non Tumor Structures: 100% Mucosa |
| Bioanalyzer Ratio<br>(28S/18S):                    | 1.59                                                                              |