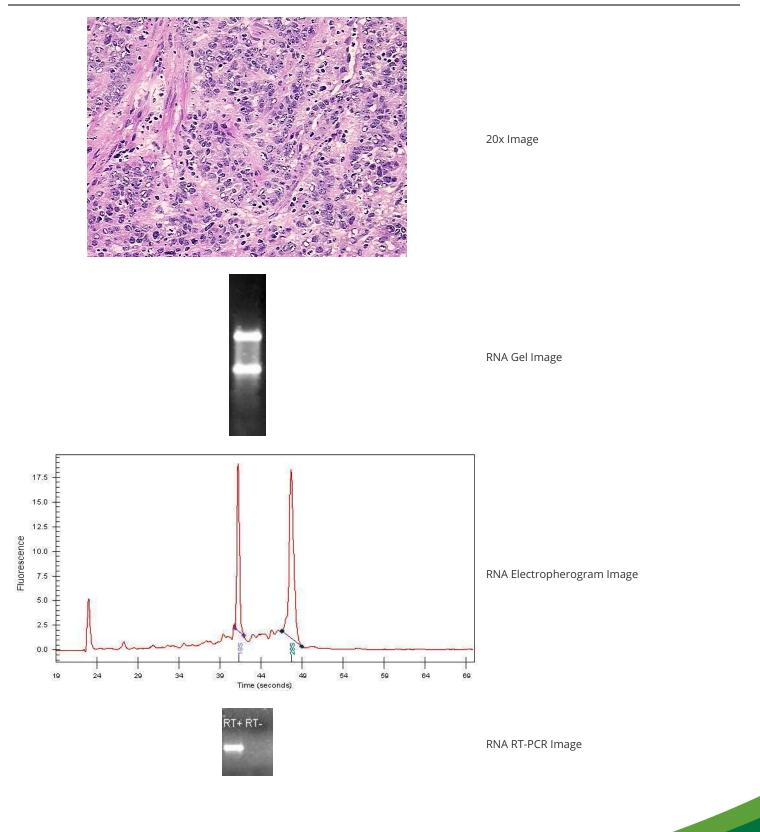

| Product Type:                                      | Total RNA                                                                         |
|----------------------------------------------------|-----------------------------------------------------------------------------------|
| Disease State:                                     | Cancer                                                                            |
| Diagnosis Category:                                | Stomach Cancer                                                                    |
| Tissue:                                            | Stomach                                                                           |
| Frozen Sample ID:                                  | FR000338A3                                                                        |
| Case ID:                                           | CU0000012088                                                                      |
| Prep:                                              | 1                                                                                 |
| Vial ID:                                           | RN00002449                                                                        |
| Tissue of Origin:                                  | Stomach                                                                           |
| Site of Finding:                                   | Stomach                                                                           |
| Appearance:                                        | Tumor                                                                             |
| Sample Diagnosis (from<br>Pathology Verification): | Adenocarcinoma of stomach                                                         |
| Normal:                                            | 15%                                                                               |
| Lesional:                                          | 0%                                                                                |
| Tumor:                                             | 80%                                                                               |
| Tumor Hypo/Acellular<br>Stroma:                    | 5%                                                                                |
| Tumor Hypercellular<br>Stroma:                     | 0%                                                                                |
| Necrosis:                                          | 0%                                                                                |
| Pathology Verification<br>notes from H&E review:   | Tumor Stroma (Cellular): Desmoplastic reaction; Non Tumor Structures: 100% Mucosa |
| Bioanalyzer Ratio<br>(28S/18S):                    | 1.59                                                                              |