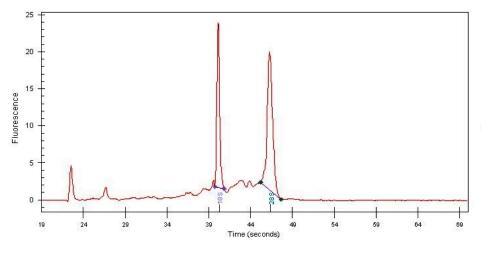

**Bioanalyzer Ratio** 

(28S/18S):

0%

1.36

**CASE Diagnosis (from** 

medical center path

report):

73 Age:

## **Product images:**

4x Image

20x Image

RNA Gel Image

RNA Electropherogram Image

RNA RT-PCR Image