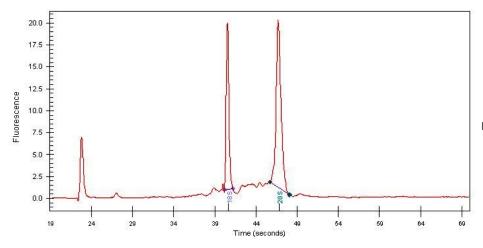

(28S/18S):

1.62

48

0%

**CASE Diagnosis (from** 

medical center path

report):

Age:

## **Product images:**

4x Image

20x Image

RNA Gel Image

RNA Electropherogram Image

RNA RT-PCR Image