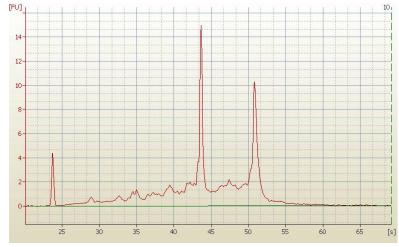

85% Tumor:

Tumor Hypo/Acellular 15%

Stroma:

Tumor Hypercellular 0%

Stroma:

0% **Necrosis:** 

**Bioanalyzer Ratio** 0.94

(28S/18S):

## **Product images:**

4x Image

20x Image

RNA Electropherogram Image

RNA RT-PCR Image