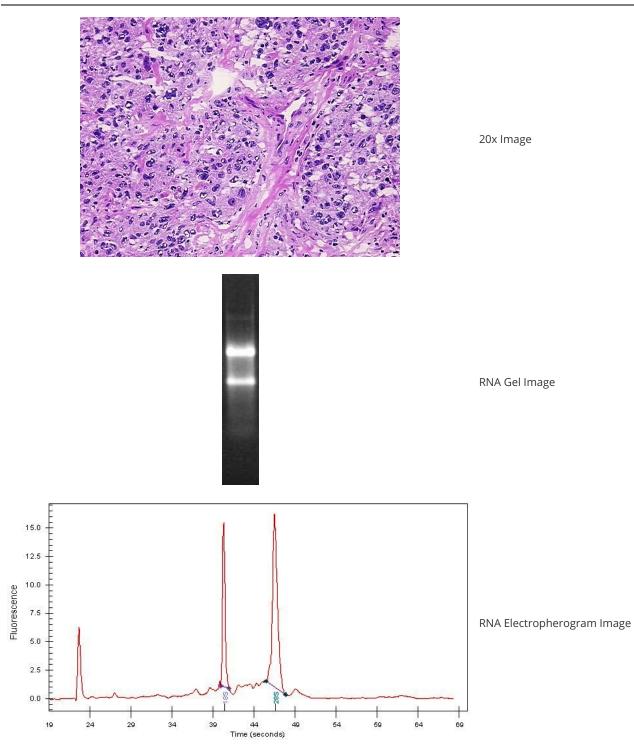

**Bioanalyzer Ratio** 

notes from H&E review:

Appearance:

Normal:

Lesional:

Tumor:

Stroma:

Stroma:

Necrosis:

(285/185):

OriGene Technologies, Inc.

9620 Medical Center Drive, Ste 200 Rockville, MD 20850, US Phone: +1-888-267-4436 https://www.origene.com techsupport@origene.com EU: info-de@origene.com CN: techsupport@origene.cn