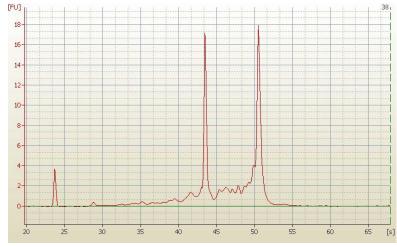

Tumor Hypo/Acellular

Stroma:

Tumor Hypercellular 0%

Stroma:

Necrosis: 0%

Pathology Verification Non Tumor Structures: 90% Stroma, 10% Adipose tissue

notes from H&E review:

Bioanalyzer Ratio 1.04

## **Product images:**

4x Image

20x Image

RNA Electropherogram Image

RNA RT-PCR Image