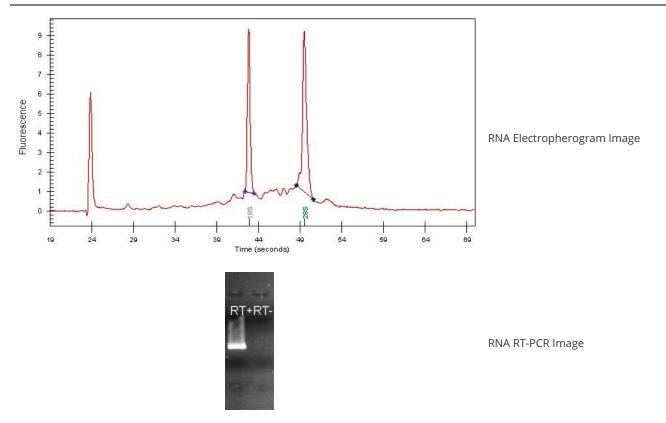

(28S/18S):

0%

Tumor Stroma (Hypo/Acellular): Fibrosis; Inflammation: Mild Lymphoid infiltrate

1.26

**OriGene Technologies, Inc.** 9620 Medical Center Drive, Ste 200

CN: techsupport@origene.cn

Rockville, MD 20850, US Phone: +1-888-267-4436 https://www.origene.com techsupport@origene.com EU: info-de@origene.com

# **Product images:**

RNA Gel Image