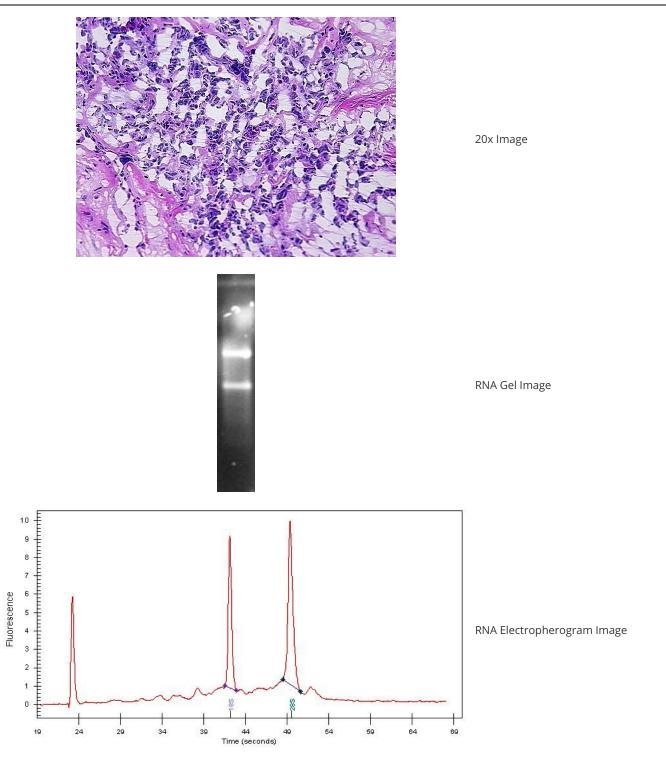

#### **Product data:**

| Product Type:                                                                                                              | Total RNA                      |
|----------------------------------------------------------------------------------------------------------------------------|--------------------------------|
| Disease State:                                                                                                             | Cancer                         |
| Diagnosis Category:                                                                                                        | Testicular Cancer              |
| Tissue:                                                                                                                    | Testis                         |
| Frozen Sample ID:                                                                                                          | FR00030237                     |
| Case ID:                                                                                                                   | CU0000012171                   |
| Prep:                                                                                                                      | 1                              |
| Vial ID:                                                                                                                   | RN0000177F                     |
| Tissue of Origin:                                                                                                          | Testis                         |
| Site of Finding:                                                                                                           | Testis                         |
| Appearance:                                                                                                                | Tumor                          |
| Sample Diagnosis (from<br>Pathology Verification):                                                                         | Carcinoma of testis, embryonal |
|                                                                                                                            |                                |
| Normal:                                                                                                                    | 0%                             |
| Normal:<br>Lesional:                                                                                                       | 0%<br>0%                       |
|                                                                                                                            |                                |
| Lesional:                                                                                                                  | 0%                             |
| Lesional:<br>Tumor:<br>Tumor Hypo/Acellular                                                                                | 0%<br>80%                      |
| Lesional:<br>Tumor:<br>Tumor Hypo/Acellular<br>Stroma:<br>Tumor Hypercellular                                              | 0%<br>80%<br>10%               |
| Lesional:<br>Tumor:<br>Tumor Hypo/Acellular<br>Stroma:<br>Tumor Hypercellular<br>Stroma:                                   | 0%<br>80%<br>10%<br>0%         |
| Lesional:<br>Tumor:<br>Tumor Hypo/Acellular<br>Stroma:<br>Tumor Hypercellular<br>Stroma:<br>Necrosis:<br>Bioanalyzer Ratio | 0%<br>80%<br>10%<br>10%        |