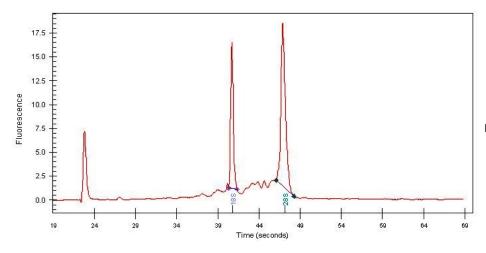

## **Product images:**

4x Image

20x Image

RNA Gel Image

RNA Electropherogram Image

RNA RT-PCR Image

Tumor Hypo/Acellular 2%

Stroma:

Tumor Hypercellular 0%

Stroma:

0% **Necrosis:** 

**Bioanalyzer Ratio** 1.6

(28S/18S):

**CASE Diagnosis (from** Carcinoma of kidney, renal cell, papillary