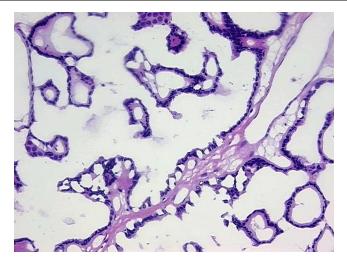

## **Product images:**

4x Image

20x Image

RNA Gel Image

RNA Electropherogram Image

RNA RT-PCR Image

RN00001B81 Vial ID:

Tissue of Origin: Kidney Site of Finding: Kidney Appearance: Tumor

Sample Diagnosis (from Carcinoma of kidney, renal cell, papillary

Pathology Verification):

Normal: 0%

Lesional: 0%

98% Tumor:

Tumor Hypo/Acellular 2%

Stroma:

Tumor Hypercellular 0%

Stroma:

0% **Necrosis:** 

**Bioanalyzer Ratio** 1.6

(28S/18S):

**CASE Diagnosis (from** Carcinoma of kidney, renal cell, papillary