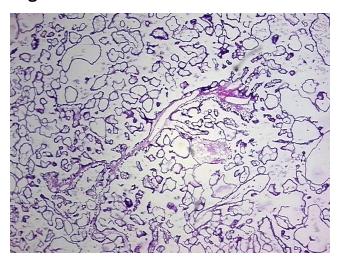

## **Product images:**

4x Image

20x Image

RNA Gel Image

RNA Electropherogram Image

RNA RT-PCR Image

RN00001B81 Vial ID:

Tissue of Origin: Kidney Site of Finding: Kidney Appearance: Tumor

Sample Diagnosis (from Carcinoma of kidney, renal cell, papillary

Pathology Verification):

Normal: 0%

Lesional: 0%

98% Tumor:

Tumor Hypo/Acellular 2%

Stroma:

Tumor Hypercellular 0%

Stroma:

0% **Necrosis:** 

**Bioanalyzer Ratio** 1.6

(28S/18S):

**CASE Diagnosis (from** Carcinoma of kidney, renal cell, papillary