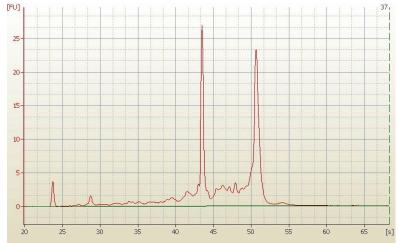

Tumor Hypo/Acellular

Stroma:

Tumor Hypercellular 0%

Stroma:

Necrosis: 0%

Pathology Verification notes from H&E review:

Tumor Stroma (Cellular): Fibroblastic cells, Inflammatory cells

**Bioanalyzer Ratio** 

(28S/18S):

1.67

45%

**OriGene Technologies, Inc.** 9620 Medical Center Drive, Ste 200

CN: techsupport@origene.cn

Rockville, MD 20850, US Phone: +1-888-267-4436 https://www.origene.com techsupport@origene.com EU: info-de@origene.com

## **Product images:**

4x Image

20x Image

RNA Electropherogram Image

RNA RT-PCR Image