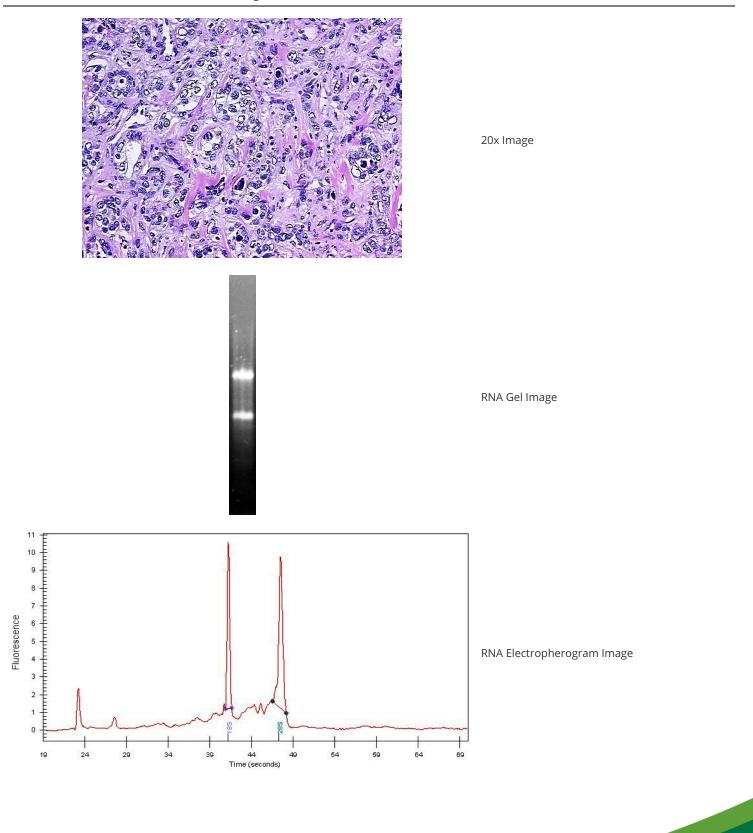

This product is to be used for laboratory only. Not for diagnostic or therapeutic use. ©2023 OriGene Technologies, Inc., 9620 Medical Center Drive, Ste 200, Rockville, MD 20850, US

RNA RT-PCR Image

This product is to be used for laboratory only. Not for diagnostic or therapeutic use. ©2023 OriGene Technologies, Inc., 9620 Medical Center Drive, Ste 200, Rockville, MD 20850, US

#### **Product data:**

| Product Type:                                      | Total RNA                                            |
|----------------------------------------------------|------------------------------------------------------|
| Disease State:                                     | Cancer                                               |
| Diagnosis Category:                                | Lung Cancer                                          |
| Tissue:                                            | Lung                                                 |
| Frozen Sample ID:                                  | FR00031F2E                                           |
| Case ID:                                           | CU0000012588                                         |
| Prep:                                              | 1                                                    |
| Vial ID:                                           | RN00001F31                                           |
| Tissue of Origin:                                  | Lung                                                 |
| Site of Finding:                                   | Multiple digestive system sites                      |
| Appearance:                                        | Tumor                                                |
| Sample Diagnosis (from<br>Pathology Verification): | Adenocarcinoma of lung, metastatic                   |
| Normal:                                            | 0%                                                   |
| Lesional:                                          | 0%                                                   |
| Tumor:                                             | 80%                                                  |
| Tumor Hypo/Acellular<br>Stroma:                    | 20%                                                  |
| Tumor Hypercellular<br>Stroma:                     | 0%                                                   |
| Necrosis:                                          | 0%                                                   |
| Pathology Verification<br>notes from H&E review:   | Metastatic carcinoma involving small and large bowel |
| Bioanalyzer Ratio<br>(28S/18S):                    | 1.27                                                 |