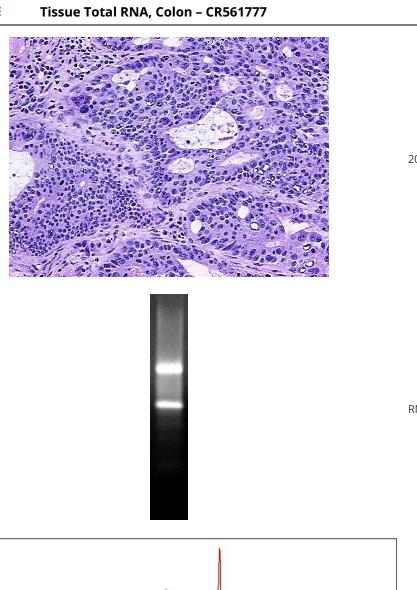

## **Product images:**

4x Image

RNA Gel Image

RNA Electropherogram Image

RNA RT-PCR Image

**Bioanalyzer Ratio** 

(28S/18S):

• , ,

0

Inflammation: Mild Mixed inflammatory infiltrate

1.58

**OriGene Technologies, Inc.** 9620 Medical Center Drive, Ste 200

Rockville, MD 20850, US Phone: +1-888-267-4436 https://www.origene.com techsupport@origene.com