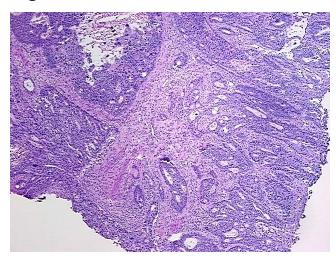

## **Product images:**

4x Image

RNA Gel Image

RNA Electropherogram Image

RNA RT-PCR Image

**Tumor:** 75%

Tumor Hypo/Acellular 15%

Stroma:

Tumor Hypercellular 0%

Stroma:

Necrosis: 5%

Pathology Verification

notes from H&E review:

EU: info-de@origene.com CN: techsupport@origene.cn

CASE Diagnosis (from medical center path report):

Adenocarcinoma of colon

**Age:** 66

Gender: Male

**Tumor Grade:** AJCC G2: Moderately differentiated

Minimum Stage IV