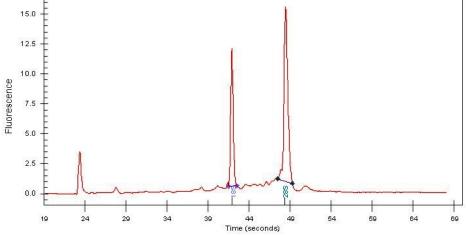

## **Product images:**

4x Image

RNA Gel Image

RNA Electropherogram Image

RNA RT-PCR Image

**Bioanalyzer Ratio** 

(28S/18S):

• , ,

0

Inflammation: Mild Mixed inflammatory infiltrate

1.58

**OriGene Technologies, Inc.** 9620 Medical Center Drive, Ste 200

Rockville, MD 20850, US Phone: +1-888-267-4436 https://www.origene.com techsupport@origene.com