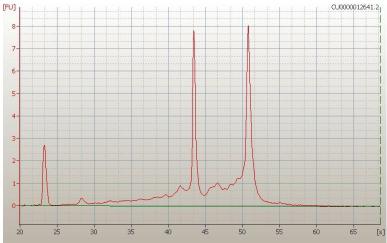

## **Product data:**

**Product Type:** Total RNA

**Disease State:** Cancer

Skin Cancer **Diagnosis Category:** 

Tissue: Skin

Frozen Sample ID: FR000385FF

Case ID: CU0000012641

Prep: 2

notes from H&E review:

**Bioanalyzer Ratio** 

(28S/18S):

OriGene Technologies, Inc.

9620 Medical Center Drive, Ste 200 Rockville, MD 20850, US Phone: +1-888-267-4436 https://www.origene.com techsupport@origene.com EU: info-de@origene.com

## **Product images:**

4x Image

20x Image

RNA Electropherogram Image

RNA RT-PCR Image