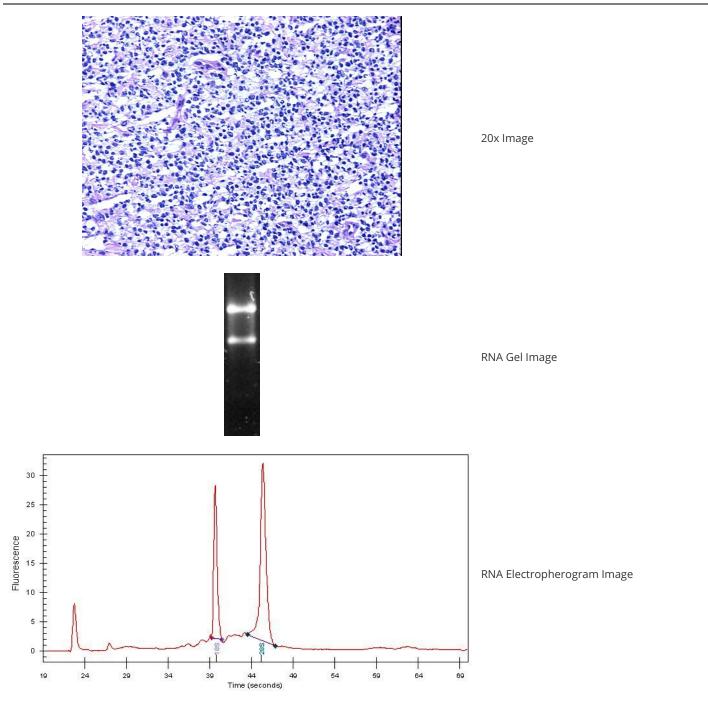

### **Product data:**

| Product Type:                                           | Total RNA                       |
|---------------------------------------------------------|---------------------------------|
| Disease State:                                          | Cancer                          |
| Diagnosis Category:                                     | Lymphoma                        |
| Tissue:                                                 | Lymphoid tissue                 |
| Frozen Sample ID:                                       | FR0001B517                      |
| Case ID:                                                | CU000005564                     |
| Prep:                                                   | 1                               |
| Vial ID:                                                | RN00000AA7                      |
| Tissue of Origin:                                       | Lymphoid tissue                 |
| Site of Finding:                                        | Groin                           |
| Appearance:                                             | Tumor                           |
| Sample Diagnosis (from<br>Pathology Verification):      | Lymphoma, large B-cell, diffuse |
| Normal:                                                 | 0%                              |
| Lesional:                                               | 0%                              |
| Tumor:                                                  | 97%                             |
| Tumor Hypo/Acellular<br>Stroma:                         | 0%                              |
| Tumor Hypercellular<br>Stroma:                          | 3%                              |
| Necrosis:                                               | 0%                              |
| Bioanalyzer Ratio<br>(28S/18S):                         | 1.74                            |
| CASE Diagnosis (from<br>medical center path<br>report): | Lymphoma, large B-cell, diffuse |
| Age:                                                    | 69                              |

This product is to be used for laboratory only. Not for diagnostic or therapeutic use. ©2023 OriGene Technologies, Inc., 9620 Medical Center Drive, Ste 200, Rockville, MD 20850, US

RNA RT-PCR Image

This product is to be used for laboratory only. Not for diagnostic or therapeutic use. ©2023 OriGene Technologies, Inc., 9620 Medical Center Drive, Ste 200, Rockville, MD 20850, US