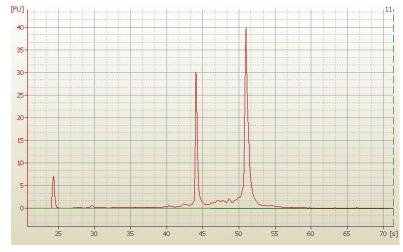

Tumor Hypo/Acellular 5%

Stroma:

Tumor Hypercellular 0%

Stroma:

**Necrosis:** 35%

**Bioanalyzer Ratio** 1.42

(28S/18S):

**CASE Diagnosis (from** Carcinoma of kidney, renal cell, clear cell

## **Product images:**

4x Image

20x Image

RNA Electropherogram Image

RNA RT-PCR Image