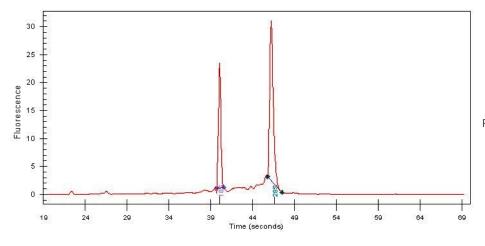

85% Tumor:

Tumor Hypo/Acellular 5%

Stroma:

Tumor Hypercellular 0%

Stroma:

**Necrosis:** 10%

**Bioanalyzer Ratio** 1.58

(28S/18S):

# **Product images:**

4x Image

20x Image

RNA Gel Image

RNA Electropherogram Image

RNA RT-PCR Image