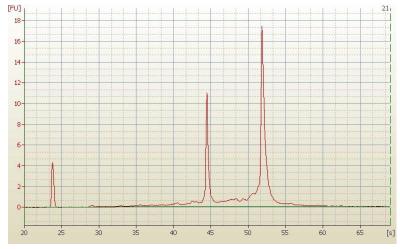

**Bioanalyzer Ratio** 1.92

(28S/18S):

Adenocarcinoma of endometrium, endometrioid

Adenocarcinoma of endometrium, endometrioid

**CASE Diagnosis (from** medical center path

report):

71 Age:

OriGene Technologies, Inc. 9620 Medical Center Drive, Ste 200

## **Product images:**

4x Image

20x Image

RNA Electropherogram Image

RNA RT-PCR Image