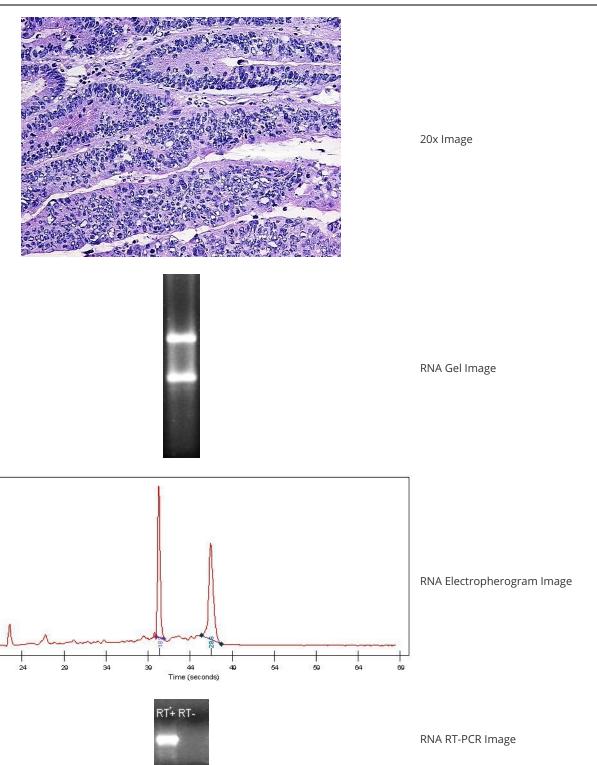

oma:

Tumor Hypercellular 0%

Stroma:

**Necrosis:** 5%

**Bioanalyzer Ratio** 1

(28S/18S):

**CASE Diagnosis (from** Adenocarcinoma of colon

medical center path

report):

82 Age:



OriGene Technologies, Inc. 9620 Medical Center Drive, Ste 200

CN: techsupport@origene.cn

Rockville, MD 20850, US Phone: +1-888-267-4436 https://www.origene.com techsupport@origene.com EU: info-de@origene.com



Gender: Male

**Tumor Grade:** AJCC G2: Moderately differentiated

Minimum Stage

Grouping:

IIA

T (Extent of Primary

Tumor):

T3

N (Lymph node

metastasis):

N0

M (Distant metastasis): MX

Storage: Store tissue total RNA at -80°C.

Stability: These products are stable for one year from date of shipping when stored at -80°C without

repeated freeze/thaws.

## **Product images:**



4x Image