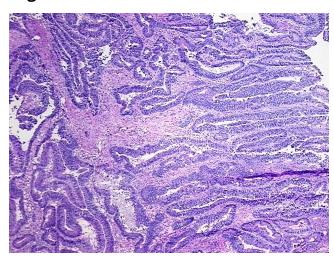

lular 15%

Stroma:

Tumor Hypercellular 0%

Stroma:

**Necrosis:** 5%

**Bioanalyzer Ratio** 1

(28S/18S):

**CASE Diagnosis (from** Adenocarcinoma of colon

medical center path

report):

82 Age:



OriGene Technologies, Inc. 9620 Medical Center Drive, Ste 200

CN: techsupport@origene.cn

Rockville, MD 20850, US Phone: +1-888-267-4436 https://www.origene.com techsupport@origene.com EU: info-de@origene.com



Gender: Male

**Tumor Grade:** AJCC G2: Moderately differentiated

Minimum Stage

Grouping:

IIA

T (Extent of Primary

Tumor):

T3

N (Lymph node

metastasis):

N0

M (Distant metastasis): MX

Storage: Store tissue total RNA at -80°C.

Stability: These products are stable for one year from date of shipping when stored at -80°C without

repeated freeze/thaws.

## **Product images:**



4x Image