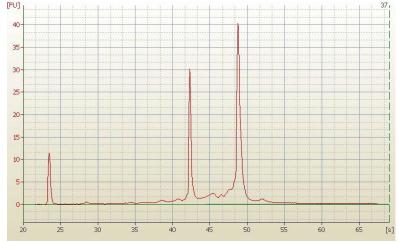

Tumor Hypo/Acellular 5%

Stroma:

Tumor Hypercellular 0%

Stroma:

**Necrosis:** 5%

**Bioanalyzer Ratio** 1.78

(28S/18S):

**CASE Diagnosis (from** Carcinosarcoma of endometrium

## **Product images:**

4x Image

20x Image

RNA Electropherogram Image

RNA RT-PCR Image