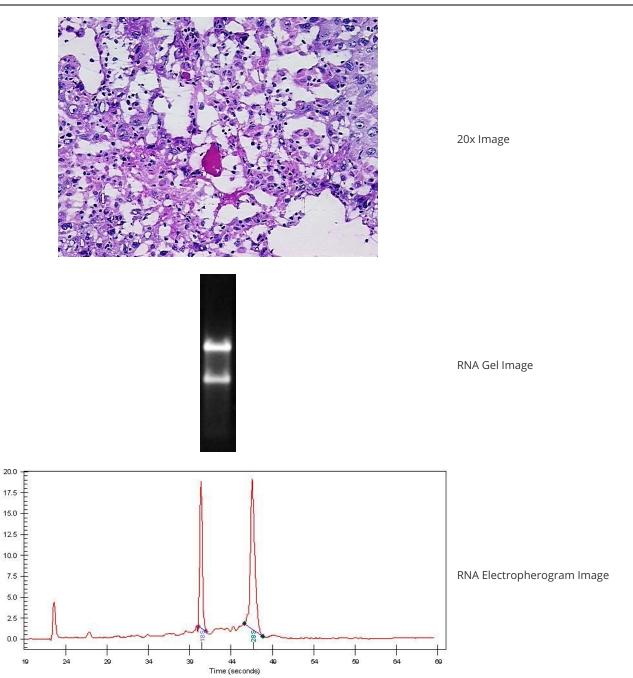

Tumor Hypo/Acellular 10%

Stroma:

Tumor Hypercellular 0%

Stroma:

Necrosis: 40%

Bioanalyzer Ratio 1.57

(28S/18S):

CASE Diagnosis (from

## **Product images:**

4x Image

RNA RT-PCR Image