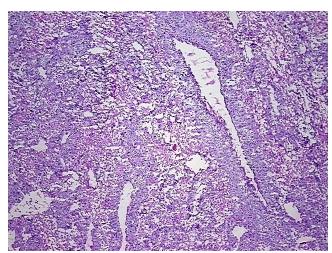

Vial ID: RN00000F2D

Tissue of Origin: Liver
Site of Finding: Liver

**Appearance:** Tumor

Sample Diagnosis (from Carcinoma of liver, hepatocellular

Pathology Verification):

Normal: 0%

Lesional: 0%

Tumor: 50%

Tumor Hypo/Acellular 10%

Stroma:

Tumor Hypercellular 0%

Stroma:

Necrosis: 40%

Bioanalyzer Ratio 1.57

(28S/18S):

CASE Diagnosis (from

Carcinoma of liver, hepatocellular

ORIGENE

Gender: Male

**Tumor Grade:** AJCC G2: Moderately differentiated

Minimum Stage

Grouping:

- II

T (Extent of Primary

## **Product images:**

4x Image

RNA RT-PCR Image