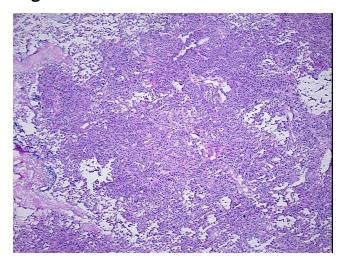

## **Product images:**

4x Image

20x Image

RNA Gel Image

RNA Electropherogram Image

RNA RT-PCR Image

Vial ID: RN00000DB0

Tissue of Origin: Pancreas
Site of Finding: Pancreas
Appearance: Tumor

Sample Diagnosis (from Tun

Pathology Verification):

Tumor of pancreas, neuroendocrine

Normal: 0% Lesional: 0%

**Tumor:** 90%