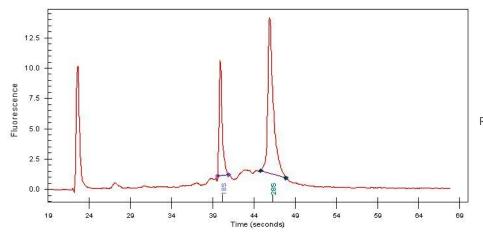

## **Product images:**

4x Image

20x Image

RNA Gel Image

RNA Electropherogram Image

RNA RT-PCR Image

2.26

CASE Diagnosis (from

medical center path

report):

Tumor of pancreas, neuroendocrine

**Age:** 64

**OriGene Technologies, Inc.** 9620 Medical Center Drive, Ste 200

CN: techsupport@origene.cn