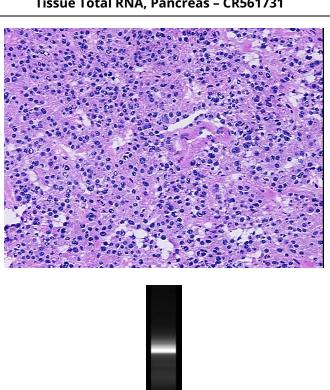

## **Product images:**

4x Image

20x Image

RNA Gel Image

RNA Electropherogram Image

RNA RT-PCR Image

Vial ID: RN00000DB0

Tissue of Origin: Pancreas
Site of Finding: Pancreas
Appearance: Tumor

Sample Diagnosis (from Tun

Pathology Verification):

Tumor of pancreas, neuroendocrine

Normal: 0% Lesional: 0%

**Tumor:** 90%