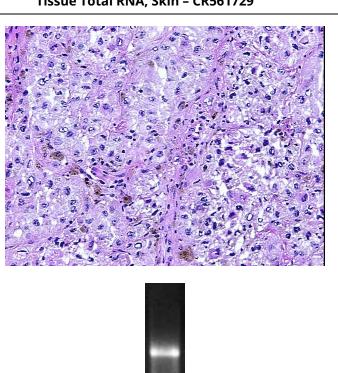

## **Product images:**

4x Image

20x Image

RNA Gel Image

RNA Electropherogram Image

RNA RT-PCR Image

80% Tumor:

0% Tumor Hypo/Acellular

Stroma:

Tumor Hypercellular 10%

Stroma:

0% **Necrosis:** 

**Pathology Verification** 

notes from H&E review: