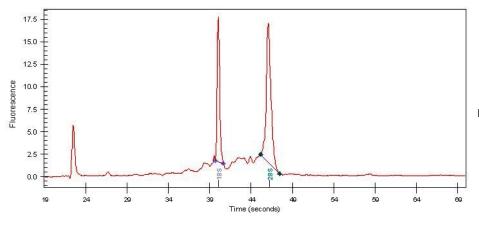

**Bioanalyzer Ratio** 

(28S/18S):

Tumor metastasized to axillary lymph node

1.51

OriGene Technologies, Inc.

9620 Medical Center Drive, Ste 200 Rockville, MD 20850, US Phone: +1-888-267-4436 https://www.origene.com techsupport@origene.com EU: info-de@origene.com CN: techsupport@origene.cn

## **Product images:**

4x Image

20x Image

RNA Gel Image

RNA Electropherogram Image

RNA RT-PCR Image