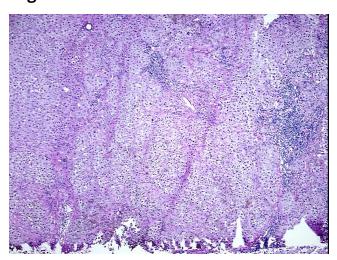

## **Product images:**

4x Image

20x Image

RNA Gel Image

RNA Electropherogram Image

RNA RT-PCR Image

80% Tumor:

0% Tumor Hypo/Acellular

Stroma:

Tumor Hypercellular 10%

Stroma:

0% **Necrosis:** 

**Pathology Verification** 

notes from H&E review: