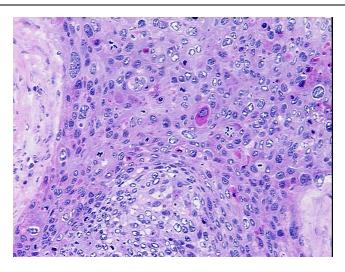

## **Product images:**

4x Image

20x Image

RNA Electropherogram Image

RNA RT-PCR Image

RN00002F7C Vial ID:

Tissue of Origin: Skin Site of Finding: Skin

Appearance: Tumor

Sample Diagnosis (from Carcinoma of skin, squamous cell

Pathology Verification):

Normal: 5%

Lesional: 0%

50% Tumor:

Tumor Hypo/Acellular 20%

Stroma:

Tumor Hypercellular 5%

Stroma:

20% **Necrosis:** 

**Pathology Verification** Squamous cell carcinoma of scrotal skin

notes from H&E review:

**Bioanalyzer Ratio** 