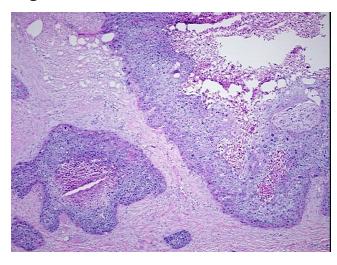

## **Product images:**

4x Image

20x Image

RNA Electropherogram Image

RNA RT-PCR Image

RN00002F7C Vial ID:

Tissue of Origin: Skin Site of Finding: Skin

Appearance: Tumor

Sample Diagnosis (from Carcinoma of skin, squamous cell

Pathology Verification):

Normal: 5%

Lesional: 0%

50% Tumor:

Tumor Hypo/Acellular 20%

Stroma:

Tumor Hypercellular 5%

Stroma:

20% **Necrosis:** 

**Pathology Verification** Squamous cell carcinoma of scrotal skin

notes from H&E review:

**Bioanalyzer Ratio** 