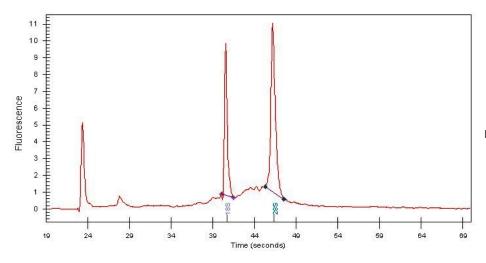

90% Tumor:

Tumor Hypo/Acellular

Stroma:

Tumor Hypercellular 10%

Stroma:

0% **Necrosis:** 

**Bioanalyzer Ratio** 1.5

(28S/18S):

## **Product images:**

4x Image

20x Image

RNA Gel Image

RNA Electropherogram Image

RNA RT-PCR Image