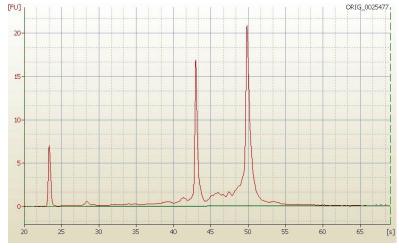

hypercellular stroma contains prominent lymphocytic infiltrate

**Bioanalyzer Ratio** 

(28S/18S):

1.4

**OriGene Technologies, Inc.** 9620 Medical Center Drive, Ste 200

CN: techsupport@origene.cn

Rockville, MD 20850, US Phone: +1-888-267-4436 https://www.origene.com techsupport@origene.com EU: info-de@origene.com

## **Product images:**

4x Image

20x Image

RNA Electropherogram Image

RNA RT-PCR Image