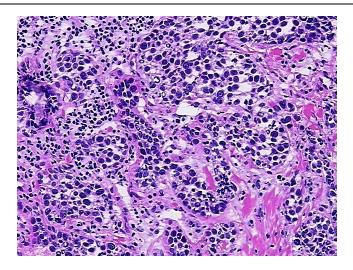

hypercellular stroma contains prominent lymphocytic infiltrate

**Bioanalyzer Ratio** 

(28S/18S):

1.4

**OriGene Technologies, Inc.** 9620 Medical Center Drive, Ste 200

CN: techsupport@origene.cn

Rockville, MD 20850, US Phone: +1-888-267-4436 https://www.origene.com techsupport@origene.com EU: info-de@origene.com

## **Product images:**

4x Image

20x Image

RNA Electropherogram Image

RNA RT-PCR Image