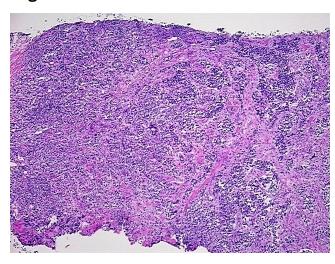

hypercellular stroma contains prominent lymphocytic infiltrate

**Bioanalyzer Ratio** 

(28S/18S):

1.4

**OriGene Technologies, Inc.** 9620 Medical Center Drive, Ste 200

CN: techsupport@origene.cn

Rockville, MD 20850, US Phone: +1-888-267-4436 https://www.origene.com techsupport@origene.com EU: info-de@origene.com

## **Product images:**

4x Image

20x Image

RNA Electropherogram Image

RNA RT-PCR Image