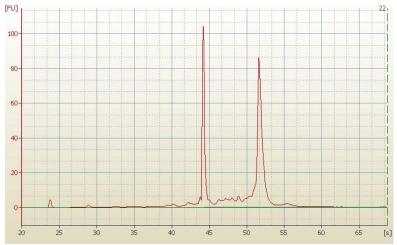

Tumor: 90%

Tumor Hypo/Acellular

Stroma:

Tumor Hypercellular

Stroma:

Necrosis: 1%

Bioanalyzer Ratio

(28S/18S):

1.23

70

9%

0%

CASE Diagnosis (from

medical center path

report):

Age:

## **Product images:**

4x Image

20x Image

RNA Electropherogram Image

RNA RT-PCR Image