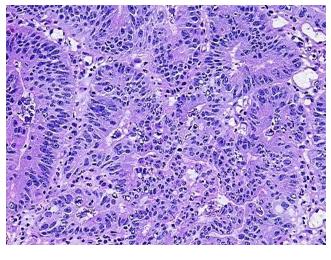

## **Product images:**

4x Image

20x Image

RNA Gel Image

RNA Electropherogram Image

RNA RT-PCR Image

RN0000121F Vial ID:

Tissue of Origin: Colon Site of Finding: Colon

Appearance: Tumor

Sample Diagnosis (from Adenocarcinoma of colon

Pathology Verification):

Normal: 0%

Lesional: 0%

70% Tumor:

Tumor Hypo/Acellular 25%

Stroma:

Tumor Hypercellular 0%

Stroma:

5% **Necrosis:** 

**Pathology Verification** 15% lymphoplasmacytic infiltrate in celluar stroma

notes from H&E review:

**Bioanalyzer Ratio** 