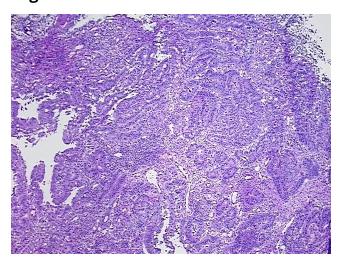

## **Product images:**

4x Image

20x Image

RNA Gel Image

RNA Electropherogram Image

RNA RT-PCR Image

RN0000121F Vial ID:

Tissue of Origin: Colon Site of Finding: Colon

Appearance: Tumor

Sample Diagnosis (from Adenocarcinoma of colon

Pathology Verification):

Normal: 0%

Lesional: 0%

70% Tumor:

Tumor Hypo/Acellular 25%

Stroma:

Tumor Hypercellular 0%

Stroma:

5% **Necrosis:** 

**Pathology Verification** 15% lymphoplasmacytic infiltrate in celluar stroma

notes from H&E review:

**Bioanalyzer Ratio** 