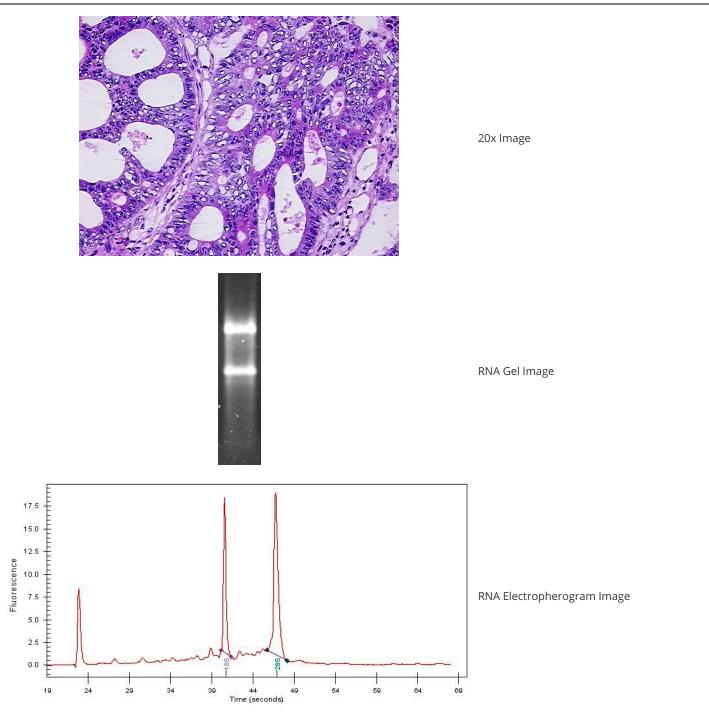

#### **Product data:**

| Product Type:                                           | Total RNA               |
|---------------------------------------------------------|-------------------------|
| Disease State:                                          | Cancer                  |
| Diagnosis Category:                                     | Colorectal Cancer       |
| Tissue:                                                 | Colon                   |
| Frozen Sample ID:                                       | FR0001A294              |
| Case ID:                                                | CU0000005732            |
| Prep:                                                   | 1                       |
| Vial ID:                                                | RN00001221              |
| Tissue of Origin:                                       | Colon: left             |
| Site of Finding:                                        | Colon: left             |
| Appearance:                                             | Tumor                   |
| Sample Diagnosis (from<br>Pathology Verification):      | Adenocarcinoma of colon |
| Normal:                                                 | 0%                      |
| Lesional:                                               | 0%                      |
| Tumor:                                                  | 95%                     |
| Tumor Hypo/Acellular<br>Stroma:                         | 5%                      |
| Tumor Hypercellular<br>Stroma:                          | 0%                      |
| Necrosis:                                               | 0%                      |
| Bioanalyzer Ratio<br>(28S/18S):                         | 1.51                    |
| CASE Diagnosis (from<br>medical center path<br>report): | Adenocarcinoma of colon |
| Age:                                                    | 74                      |

## **Product images:**

4x Image

This product is to be used for laboratory only. Not for diagnostic or therapeutic use. ©2023 OriGene Technologies, Inc., 9620 Medical Center Drive, Ste 200, Rockville, MD 20850, US 