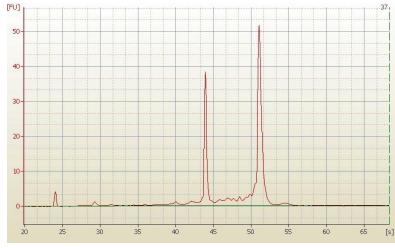

Stroma:

0% **Necrosis:** 

**Bioanalyzer Ratio** 

(28S/18S):

1.82

**CASE Diagnosis (from** 

medical center path

report):

# **Product images:**

4x Image

20x Image

RNA Electropherogram Image

RNA RT-PCR Image