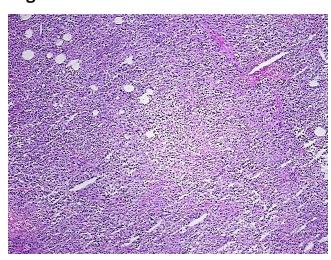

## **Product images:**

4x Image

20x Image

RNA Gel Image

RNA Electropherogram Image

RNA RT-PCR Image

Vial ID: RN0000154D

Tissue of Origin: Skin

Site of Finding: Lymph node

**Appearance:** Tumor

Sample Diagnosis (from Malignant melanoma, metastatic

Pathology Verification):

Normal: 0%

Lesional: 0%

Tumor: 92%

Tumor Hypo/Acellular 3%

Stroma:

Tumor Hypercellular 0%

Stroma:

Necrosis: 5%

Pathology Verification

notes from H&E review:

melanin pigment seen

**Bioanalyzer Ratio** 

and the second

(28S/18S):

1.32

**OriGene Technologies, Inc.** 9620 Medical Center Drive, Ste 200

Rockville, MD 20850, US Phone: +1-888-267-4436 https://www.origene.com techsupport@origene.com