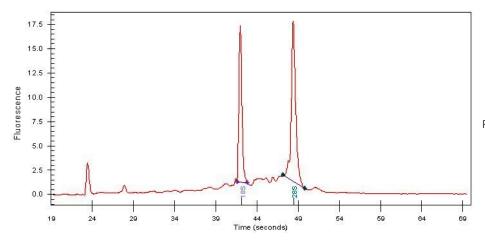

melanin pigment seen

**Bioanalyzer Ratio** 

and the second

(28S/18S):

1.32

**OriGene Technologies, Inc.** 9620 Medical Center Drive, Ste 200

Rockville, MD 20850, US Phone: +1-888-267-4436 https://www.origene.com techsupport@origene.com

## **Product images:**

4x Image

20x Image

RNA Gel Image

RNA Electropherogram Image

RNA RT-PCR Image