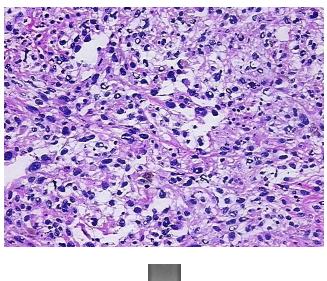

## **Product images:**

4x Image

20x Image

RNA Gel Image

RNA Electropherogram Image

RNA RT-PCR Image

Vial ID: RN0000154D

Tissue of Origin: Skin

Site of Finding: Lymph node

**Appearance:** Tumor

Sample Diagnosis (from Malignant melanoma, metastatic

Pathology Verification):

Normal: 0%

Lesional: 0%

Tumor: 92%

Tumor Hypo/Acellular 3%

Stroma:

Tumor Hypercellular 0%

Stroma:

Necrosis: 5%

Pathology Verification

notes from H&E review:

melanin pigment seen

**Bioanalyzer Ratio** 

and the second

(28S/18S):

1.32

**OriGene Technologies, Inc.** 9620 Medical Center Drive, Ste 200

Rockville, MD 20850, US Phone: +1-888-267-4436 https://www.origene.com techsupport@origene.com