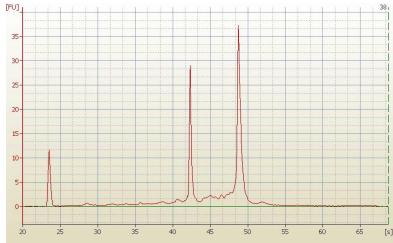

Tumor Hypo/Acellular

Stroma:

Tumor Hypercellular 0%

Stroma:

**Necrosis:** 14%

**Bioanalyzer Ratio** 1.54

(28S/18S):

**CASE Diagnosis (from** Carcinosarcoma of endometrium

## **Product images:**

4x Image

20x Image

RNA Electropherogram Image

RNA RT-PCR Image