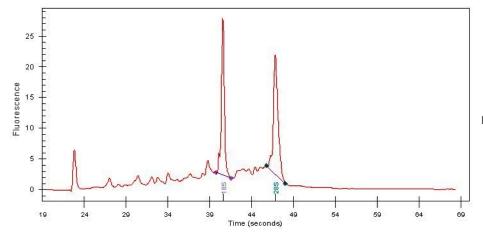

## **Product images:**

4x Image

20x Image

RNA Gel Image

RNA Electropherogram Image

RNA RT-PCR Image

Pathology Verification

notes from H&E review:

**Bioanalyzer Ratio** 

(28S/18S):

0%

0%

Metastatic adenocarcinoma, invading serosa, wall and submucosa of small intestine

1.06