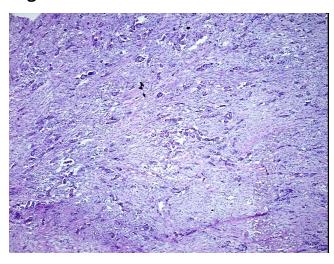

## **Product images:**

4x Image

20x Image

RNA Gel Image

RNA Electropherogram Image

RNA RT-PCR Image

Pathology Verification

notes from H&E review:

**Bioanalyzer Ratio** 

(28S/18S):

0%

0%

Metastatic adenocarcinoma, invading serosa, wall and submucosa of small intestine

1.06