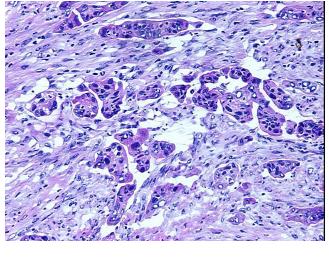

## **Product images:**

4x Image

20x Image

RNA Gel Image

RNA Electropherogram Image

RNA RT-PCR Image

Pathology Verification

notes from H&E review:

**Bioanalyzer Ratio** 

(28S/18S):

0%

0%

Metastatic adenocarcinoma, invading serosa, wall and submucosa of small intestine

1.06