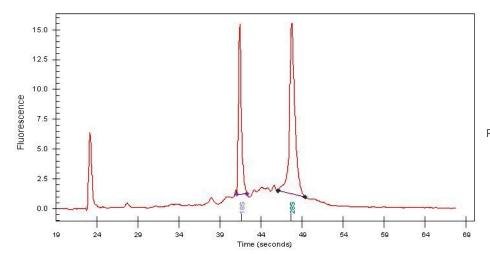

(28S/18S):

1.62

5%

CASE Diagnosis (from

medical center path

report):

**Age:** 81

OriGene Technologies, Inc.

## **Product images:**

4x Image

20x Image

RNA Gel Image

RNA Electropherogram Image

RNA RT-PCR Image