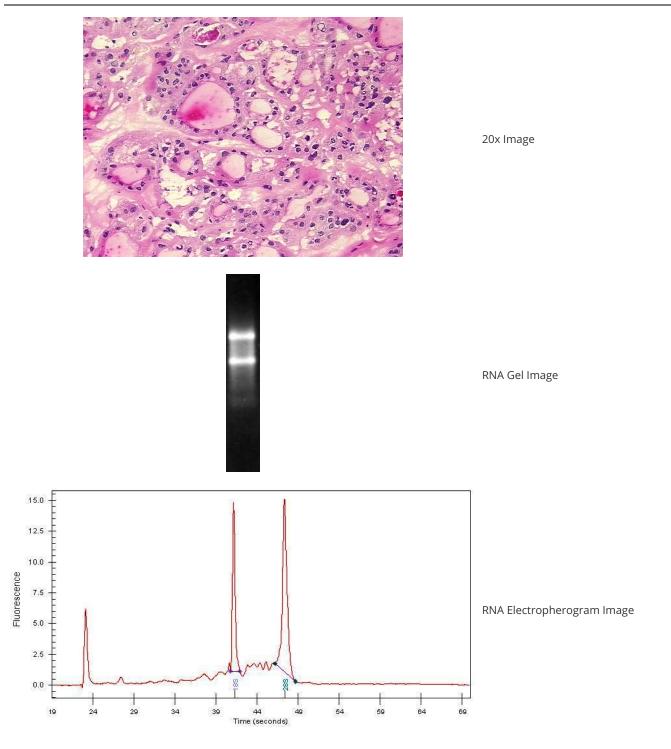

| Product Type:                                      | Total RNA                                                   |
|----------------------------------------------------|-------------------------------------------------------------|
| Disease State:                                     | Cancer                                                      |
| Diagnosis Category:                                | Thyroid Cancer                                              |
| Tissue:                                            | Thyroid gland                                               |
| Frozen Sample ID:                                  | FR00019357                                                  |
| Case ID:                                           | CU000005656                                                 |
| Prep:                                              | 3                                                           |
| Vial ID:                                           | RN00002387                                                  |
| Tissue of Origin:                                  | Thyroid gland                                               |
| Site of Finding:                                   | Thyroid gland                                               |
| Appearance:                                        | Tumor                                                       |
| Sample Diagnosis (from<br>Pathology Verification): | Carcinoma of thyroid, papillary, follicular variant         |
| Normal:                                            | 0%                                                          |
| Lesional:                                          | 0%                                                          |
| Tumor:                                             | 85%                                                         |
| Tumor Hypo/Acellular<br>Stroma:                    | 10%                                                         |
| Tumor Hypercellular<br>Stroma:                     | 5%                                                          |
| Necrosis:                                          | 0%                                                          |
| Bioanalyzer Ratio                                  |                                                             |
| (28S/18S):                                         | 1.51                                                        |
| -                                                  | 1.51<br>Carcinoma of thyroid, papillary, follicular variant |