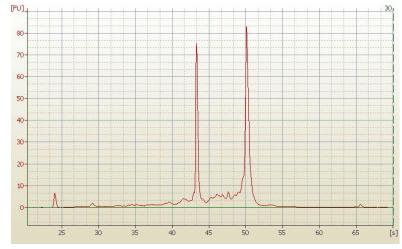

Tumor Hypo/Acellular 10%

Stroma:

Tumor Hypercellular 4%

Stroma:

Necrosis: 1%

Bioanalyzer Ratio 1.18

(28S/18S):

**CASE Diagnosis (from** 

## **Product images:**

4x Image

20x Image

RNA Electropherogram Image

RNA RT-PCR Image