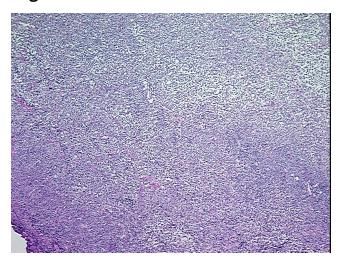

## **Product images:**

4x Image

20x Image

RNA Gel Image

RNA Electropherogram Image

RNA RT-PCR Image

RN000016BB Vial ID:

Tissue of Origin: Lymphoid tissue

Site of Finding: Thyroid gland

Appearance: Tumor

Sample Diagnosis (from Lymphoma, large B-cell, diffuse

Pathology Verification):

Normal: 15%

Lesional: 0%

85% Tumor:

Tumor Hypo/Acellular 0%

Stroma:

Tumor Hypercellular 0%

Stroma:

0% **Necrosis:** 

**Pathology Verification** 

notes from H&E review: