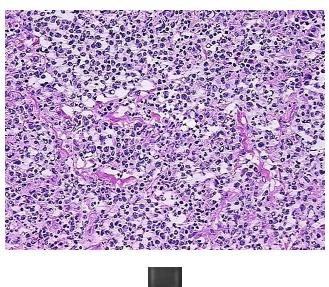

## **Product images:**

4x Image

20x Image

RNA Gel Image

RNA Electropherogram Image

RNA RT-PCR Image

RN000016BB Vial ID:

Tissue of Origin: Lymphoid tissue

Site of Finding: Thyroid gland

Appearance: Tumor

Sample Diagnosis (from Lymphoma, large B-cell, diffuse

Pathology Verification):

Normal: 15%

Lesional: 0%

85% Tumor:

Tumor Hypo/Acellular 0%

Stroma:

Tumor Hypercellular 0%

Stroma:

0% **Necrosis:** 

**Pathology Verification** 

notes from H&E review: