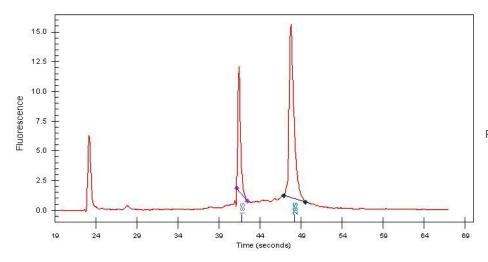

95% Tumor:

0%

Tumor Hypo/Acellular

Stroma:

Tumor Hypercellular 5%

Stroma:

0% **Necrosis:** 

**Bioanalyzer Ratio** 2.01

## **Product images:**

4x Image

20x Image

RNA Gel Image

RNA Electropherogram Image

RNA RT-PCR Image