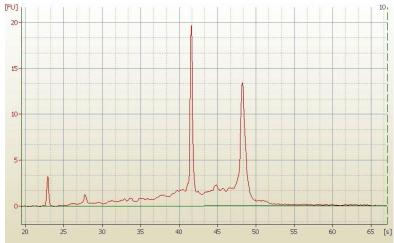

Tumor Hypo/Acellular 0%

Stroma:

Tumor Hypercellular 5%

Stroma:

**Necrosis:** 5%

**Bioanalyzer Ratio** 1.16

(28S/18S):

Seminoma of testis **CASE Diagnosis (from** 

## **Product images:**

4x Image

20x Image

RNA Electropherogram Image

RNA RT-PCR Image