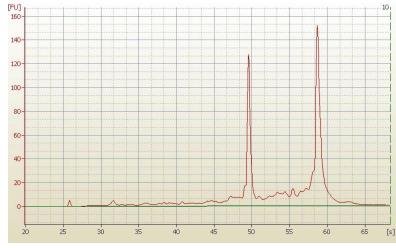

90% Tumor:

Tumor Hypo/Acellular 10%

Stroma:

Tumor Hypercellular 0%

Stroma:

0% **Necrosis:** 

**Bioanalyzer Ratio** 1.25

(28S/18S):

## **Product images:**

4x Image

20x Image

RNA Electropherogram Image

RNA RT-PCR Image